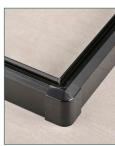

### Designed for style

- · ideal for large openings between walls
- the slimline, semi-frameless design conceals the mechanism and components
- available in Bright Silver, Matt Natural, Pearl White and Black to blend in with modern bathroom design
- wide choice of handle style options
- accessories are finished in Bright Chrome and
- Black which blend in with modern bathroom décor
- easiest sliding shower to install
- corner entry options available for smaller shower enclosures in confined areas
- return panel can be semi-frameless or framed to suit the application
- slimline frame for mounting over a bath or hob
- roller carriages allow for 10mm adjustment to take up over/undersized glass
- versatile two part corner stake allows for mitre cutting or square cutting

# Configurations

MPIVSHMOM 07/19