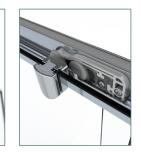

## Engineered for life

Don't let Momentum's good looks fool you, it's strong and practical. Designed for the rigours of daily use, Momentum's features allow for effortless cleaning and its hardware is engineered for durability.

- the bottom guides can be disengaged to clean between the door and fixed elements
- rollers under the sill minimise friction, providing smooth operation of the door
- extremely resistant to water escaping as the door sits below the sill
- specially designed stop blocks prevent the door from opening or closing while in use
- soft moulded stops prevent the door from slamming open or shut