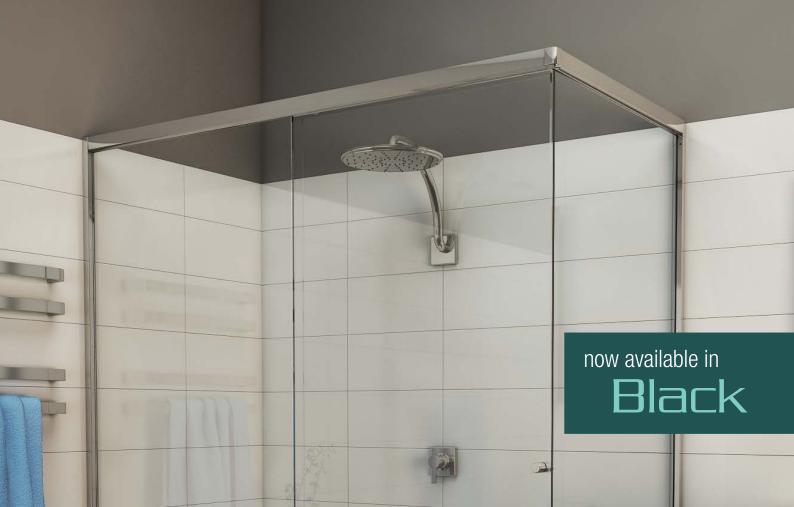

# Momentum semi-frameless slider \*now available in black

# Access a cleaner shower

At Pivotech, we understand the biggest challenge of a bathroom is keeping it clean. Our shower screens incorporate features to help.

Momentum's unique spring loaded carriages under the sill allow the door to be tilted for greater access and easier cleaning.