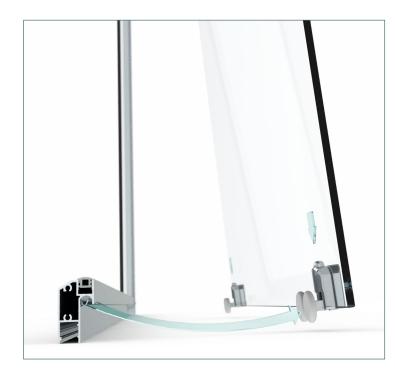

- the bottom guides can be disengaged to clean between the door and fixed elements
- rollers under the sill minimise friction, providing smooth operation of the door
- extremely resistant to water escaping as the door sits below the sill
- specially designed stop blocks prevent the door from opening or closing while in use
- soft moulded stops prevent the door from slamming open or shut