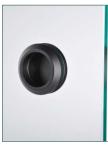

### Designed for style

- · ideal for large openings between walls
- the slimline, semi-frameless design conceals the mechanism and components
- available in Bright Silver, Matt Natural, Pearl White and Black to blend in with modern bathroom design
- wide choice of handle style options
- accessories are finished in Bright Chrome and
- Black which blend in with modern bathroom décor
- easiest sliding shower to install
- corner entry options available for smaller shower enclosures in confined areas
- return panel can be semi-frameless or framed to suit the application
- slimline frame for mounting over a bath or hob
- roller carriages allow for 10mm adjustment to take up over/undersized glass
- versatile two part corner stake allows for mitre cutting or square cutting